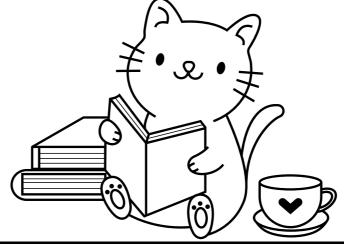

Look at the picture. What do you see? Now think of a sentence to write about it.

cat cup of tea happy book reading

Write down the sentences that you thought of

Use punctuation.

| Name   |             |                               |
|--------|-------------|-------------------------------|
| Looket | the pieture | What do you soo? Now think of |