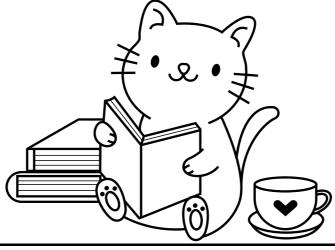

Look at the picture. What do you see? Now think of a sentence to write about it.

cat cup of tea happy book reading

Write down the sentences that you thought of

Use punctuation.

| Name   |             |                               |
|--------|-------------|-------------------------------|
| Looket | the pieture | What do you soo? Now think of |