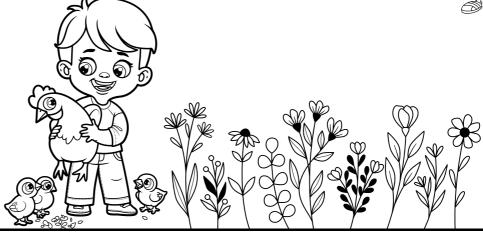

|                  |



Look at the picture. What do you see? Now think of a sentence to write about it.





Write down the sentences that you thought of



\*BCD



.!.

Sound your words out. Capitalize the right letters. Use finger spaces. Use punctuation.

| Look                | , Think,          | Write          | and Draw                     |                  |
|---------------------|-------------------|----------------|------------------------------|------------------|
| Name                |                   |                |                              |                  |
|                     | ıre. What do you  | see? Now thin  | <br>k of a sentence to write | e about it.      |
|                     |                   | 6.6            |                              |                  |
|                     |                   |                |                              |