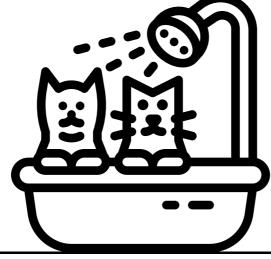

cats bathtub shower unhappy

Write down the sentences that you thought of

Use punctuation. Sound your words out. Capitalize the right letters. Use finger spaces.

Name\_

Look at the picture. What do you see? Now think of a sentence to write about it.